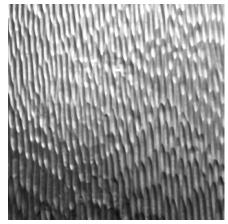

### **Standard Textures | Patterns**

Tactile Cast Aluminum | Smooth Platen Cast

Tactile Cast Aluminum | Sand Platen Cast

Tactile Cast Aluminum | Knocked Down | Sand Platen Cast

Tactile Cast Aluminum | Coarse Sand Cast