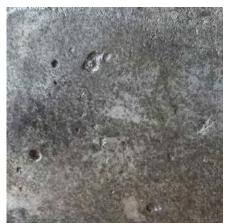

# **Standard Colors | Tonalities**

Tactile Cast Aluminum | Gunmetal

Tactile Cast Aluminum | Truffle

Tactile Cast Aluminum | Silver

Tactile Cast Aluminum | Charcoal

Contact a product manager for bespoke colors and tonalities