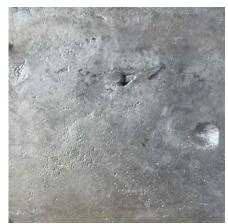

# **Standard Colors | Tonalities**

Tactile Cast Aluminum | Gunmetal

Tactile Cast Aluminum | Truffle

Tactile Cast Aluminum | Silver

Tactile Cast Aluminum | Charcoal

Contact a product manager for bespoke colors and tonalities