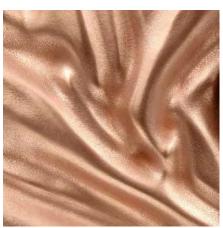

## Standard Colors | Tonalities - Melded Metal

Tactile Cast Aluminum | Melded Metal Zinc

Tactile Cast Aluminum | Melded Metal Standard Bronze

Tactile Cast Aluminum | Melded Metal Iron

Tactile Cast Aluminum | Melded Metal Chrome

Tactile Cast Aluminum | Melded Metal Dark Bronze

Tactile Cast Aluminum | Melded Metal Copper

Tactile Cast Aluminum | Melded Metal Burnished | Bronze