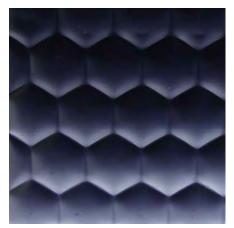

## **Standard Textures | Patterns**

Tactile Formed Aluminum | Directional Finish

Tactile Formed Aluminum | Non-Directional Finish

Tactile Formed Aluminum | Perforated

Tactile Formed Aluminum | Embossed

Tactile Formed Aluminum | Hydraulic Pressed