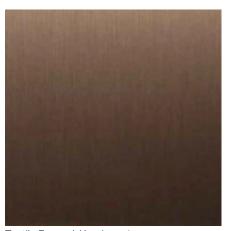

## **Standard Colors | Tonalities**

Tactile Formed Aluminum | Grey Anodized

Tactile Formed Aluminum | Grey Anodized

Tactile Formed Aluminum | Bronze Anodized

Tactile Formed Aluminum | Coal Anodized

Tactile Formed Aluminum | Dark Bronze Anodized