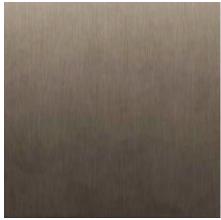

## **Standard Colors | Tonalities**

Tactile Formed Aluminum | Grey Anodized

Tactile Formed Aluminum | Grey Anodized

Tactile Formed Aluminum | Bronze Anodized

Tactile Formed Aluminum | Coal Anodized

Tactile Formed Aluminum | Dark Bronze Anodized