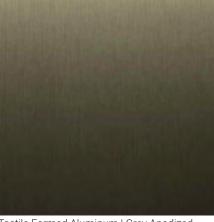

## **Standard Colors | Tonalities**

Tactile Formed Aluminum | Grey Anodized

Tactile Formed Aluminum | Grey Anodized

Tactile Formed Aluminum | Bronze Anodized

Tactile Formed Aluminum | Coal Anodized

Tactile Formed Aluminum | Dark Bronze Anodized