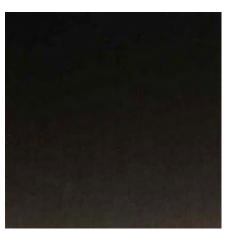

## **Standard Colors | Tonalities**

Tactile Formed Aluminum | Grey Anodized

Tactile Formed Aluminum | Grey Anodized

Tactile Formed Aluminum | Bronze Anodized

Tactile Formed Aluminum | Coal Anodized

Tactile Formed Aluminum | Dark Bronze Anodized